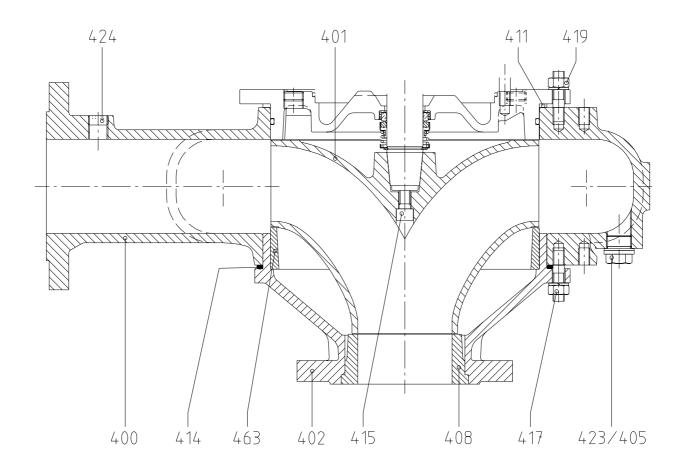

## **SECTIONAL DRAWINGS** F-HYDRAULIC END

| Pos    | Description      | Materials of construction * |                    |                 |
|--------|------------------|-----------------------------|--------------------|-----------------|
|        |                  | 1                           | 5                  | 7               |
| 400    | Volute-casing    | Grey cast iron              | Stainless steel A4 | Grey cast iron  |
| 401    | Impeller         | Nodular iron                | Stainless steel A4 | Silicone bronze |
| 4021)  | Suction cover    | Grey cast iron              | Stainless steel A4 | Grey cast iron  |
| 405    | Handhole-cover   | Grey cast iron              | Stainless steel A4 | Grey cast iron  |
| 406    | O-ring           | Nitrile                     |                    |                 |
| 408    | Wear-ring (P.S.) | Grey cast iron              | Stainless steel A4 | Silicone bronze |
| 409    | O-ring           | Nitrile                     |                    |                 |
| 411    | Shims            | Carbon steel                |                    |                 |
| 414    | Spacer           | Carbon steel                |                    |                 |
| 415    | Impeller bolt    | Rustless steel              | Stainless steel A4 | Rustless steel  |
| 417/19 | Fastening set    | Rustless steel              | Stainless steel A4 | Rustless steel  |
| 420    | Fastening set    | Rustless steel              | Stainless steel A4 | Rustless steel  |
| 424    | Plug             | Steel                       | Stainless steel A4 | Steel           |
| 463    | Wear ring (M.S)  | Grey cast iron              | Stainless steel A4 | Silicon bronze  |

Not existing for E04F Material specification see section "ENGINEERING DATA"

File: DATA1 POMP IRECT

Drawn by / Bearb. Dat. Vis. : 20.03.02 db/mf No. 87-TU 3594/a Approved by / Gepr. Dat. Vis.: 20.03.02 db