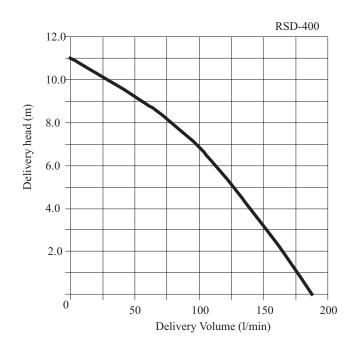

| RSD-400 RESIDUE DRAINAGE PUMP PUDDLE SUCKER – DOWN TO 1mm |    |                 |        |     |         |       |
|-----------------------------------------------------------|----|-----------------|--------|-----|---------|-------|
| MODEL                                                     | Kg | HxWxLmm         | LM/HM  | kW  | CODE    | PRICE |
| RSD-400 230v                                              | 15 | 370 x 167 x 167 | 180/11 | 0.4 | 012-400 |       |
| RSD-400 110v                                              | 15 | 370 x 167 x 167 | 180/11 | 0.4 | 012-402 |       |